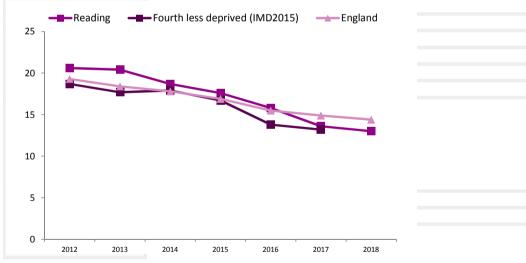

| Indicator number Outcomes Framework      | 2.03 Public Health Outcomes Framework        |
|------------------------------------------|----------------------------------------------|
| Indicator full name                      | % of women who smoke at the time of delivery |
| Back to Priority 1 Back to HWB Dashboard |                                              |

| Data source | Calculated by KIT East from the Health and Social Care Information Centre's return on Smoking Status At Time of delivery (SSATOD) |
|-------------|-----------------------------------------------------------------------------------------------------------------------------------|
|             |                                                                                                                                   |
| Denominator | Number of maternities (estimated based on counts for CCGs)                                                                        |
|             | Number of women known to smoke at time of delivery (estimated based on counts for                                                 |

Numerator

CCGs)

| Reading ——Fourth less deprived (IMD2015) ——England                        |  |
|---------------------------------------------------------------------------|--|
| 14 -                                                                      |  |
| 12 -                                                                      |  |
| 10 -                                                                      |  |
| 8 -                                                                       |  |
| 6 -                                                                       |  |
| 4 -                                                                       |  |
| 2 -                                                                       |  |
| 0 2010/11 2011/12 2012/13 2013/14 2014/15 2015/16 2016/17 2017/18 2018/19 |  |

| Period  | Reading | Lower CI | Upper CI | deprived<br>(IMD2015) | England |
|---------|---------|----------|----------|-----------------------|---------|
| 2010/11 | 7.2     | 6.1      | 8.2      | 14.4                  | 13.5    |
| 2011/12 | 8.4     | 7.4      | 9.6      | 13.8                  | 13.2    |
| 2012/13 | 7.4     | 6.3      | 8.2      | 13.2                  | 12.7    |
| 2013/14 | 8.5     | 7.4      | 9.6      | 13                    | 12      |
| 2014/15 | 7.4     | 6.4      | 8.5      | 12                    | 11.4    |
| 2015/16 | 8       | 7        | 9.1      | 11.9                  | 10.6    |
| 2016/17 | 6.8     | 5.9      | 7.9      | 12                    | 10.7    |
| 2017/18 | 6.3     | 5.4      | 7.4      | 12                    | 10.8    |
| 2018/19 | 5.6     | 4.7      | 6.6      |                       | 10.6    |