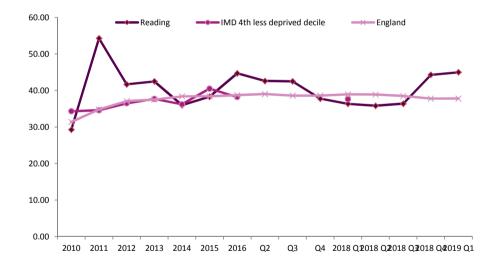

| Indicator number                         | NA                                                                     |
|------------------------------------------|------------------------------------------------------------------------|
| <b>Outcomes Framework</b>                | Local Tobacco Control Profiles                                         |
| Indicator full name                      | Smoking prevalence in routine and manual occupations - Current smokers |
| Back to Priority 1 Back to HWB Dashboard |                                                                        |

| Period | Reading | Lower CI | Upper CI | Fourth less deprived (IMD2015) | England |
|--------|---------|----------|----------|--------------------------------|---------|
| 2012   | 32.1    | 26.4     | 37.8     |                                | 31.1    |
| 2013   | 36.1    | 30.1     | 42.1     |                                | 30.1    |
| 2014   | 26.6    | 21.2     | 32       |                                | 29.6    |
| 2015   | 26.7    | 20.6     | 32.7     |                                | 28.1    |
| 2016   | 30.4    | 23       | 37.9     | 26                             | 26.5    |
| 2017   | 27.6    | 19.4     | 35.8     | 23.7                           | 25.7    |
| 2018   | 28.3    | 19.1     | 37.5     |                                | 25.4    |
|        |         |          |          |                                |         |

| Data source | Annual Population Survey                                                                                                   |
|-------------|----------------------------------------------------------------------------------------------------------------------------|
| Denominator | Total respondents with a self-reported smoking status aged 18-64 in the R&M group. Weighted to improve representativeness. |
| Numerator   | Respondents who are self-reported smokers in the R&M group. Weighted to improve representativeness                         |