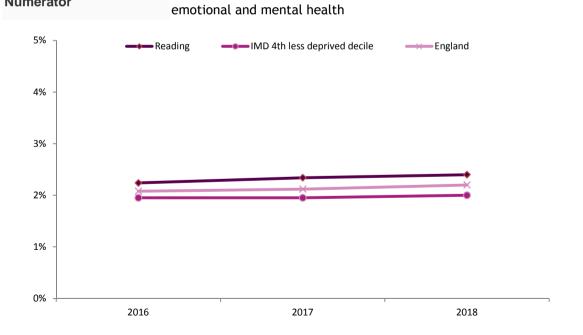

| Priority 3: Promoting   Indicator Title                                      | positive mental health<br>Framework                        | and wellbeing Source                      | in childr<br>Frequency<br>updated | Good<br>performance<br>low/high | Most recent | Most recent performance | Target | Met/Not Met | DOT       | England<br>Average | 2015<br>Deprivation<br>Decile<br>Average |
|------------------------------------------------------------------------------|------------------------------------------------------------|-------------------------------------------|-----------------------------------|---------------------------------|-------------|-------------------------|--------|-------------|-----------|--------------------|------------------------------------------|
| Pupils with social, emotional and mental health needs (primary school age)   | Children and Young People's Mental<br>Health and Wellbeing | DFE Special Needs<br>Education Statistics | Annual                            | Low                             | 2018        | 2.4%                    | 2.3%   | Not Met     | No change | 2.2%               | 2.0%                                     |
| Pupils with social, emotional and mental health needs (secondary school age) | Children and Young People's Mental<br>Health and Wellbeing | DFE Special Needs<br>Education Statistics | Annual                            | Low                             | 2018        | 3.2%                    | 3.3%   | Met         | Better    | 2.3%               | 2.1%                                     |
| Pupils with social, emotional and mental health needs (all school age)       | Children and Young People's Mental<br>Health and Wellbeing | DFE Special Needs<br>Education Statistics | Annual                            | Low                             | 2018        | 3.0%                    | 3.0%   | Met         | No change | 2.4%               | 2.2%                                     |