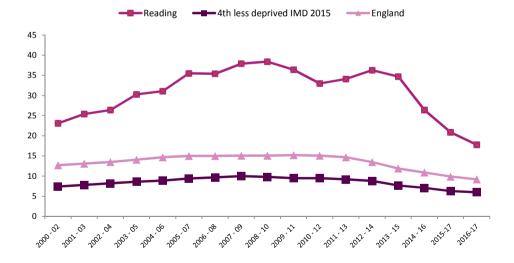

| Indicator number                         | 2.06i                                |
|------------------------------------------|--------------------------------------|
| <b>Outcomes Framework</b>                | Public Health Outcomes Framework     |
| Indicator full name                      | Child excess weight in 4-5 year olds |
| Back to Priority 1 Back to HWB Dashboard |                                      |
|                                          |                                      |

| Data source | National Child Measurement Programme |
|-------------|--------------------------------------|
|-------------|--------------------------------------|

| Denominator | Number of children in Reception (aged 4-5 years) measured in the National Child Measurement Programme (NCMP) attending participating state maintained schools in |
|-------------|------------------------------------------------------------------------------------------------------------------------------------------------------------------|
|             | England.                                                                                                                                                         |
|             | Number of children in Reception (aged 4-5 years) classified as overweight or obese in                                                                            |
|             | the academic year. Children are classified as overweight (including obese) if their BMI                                                                          |
| Numerator   | is on or above the 85th centile of the British 1990 growth reference (UK90) according                                                                            |
|             | to age and sex.                                                                                                                                                  |

|         |         |         |          |          | Fourth less           |         |
|---------|---------|---------|----------|----------|-----------------------|---------|
|         | Period  | Reading | Lower CI | Upper CI | deprived<br>(IMD2015) | England |
|         | 2007/08 | 20.6    | 18.5     | 22.9     | 20.7                  | 22.6    |
|         | 2008/09 | 22.5    | 20.5     | 24.6     | 21.6                  | 22.8    |
|         | 2009/10 | 25.7    | 23.7     | 27.9     | 22.8                  | 23.1    |
|         | 2010/11 | 25.7    | 23.7     | 27.8     | 22.2                  | 22.6    |
|         | 2011/12 | 24.1    | 22.1     | 26.1     | 22                    | 22.6    |
|         | 2012/13 | 21.8    | 20       | 23.9     | 21.6                  | 22.2    |
|         | 2013/14 | 23.3    | 21.3     | 25.5     | 21.4                  | 22.5    |
|         | 2014/15 | 22.6    | 20.9     | 24.5     | 21.3                  | 21.9    |
|         | 2015/16 | 21.8    | 20.1     | 23.6     |                       | 22      |
|         | 2016/17 | 22.9    | 21.1     | 24.7     | 22.6                  | 22.6    |
|         | 2017/18 | 22.3    | 20.6     | 24.1     |                       | 22.4    |
| n<br>Al | 2018/19 | 22.5    |          |          |                       | 22.6    |
| ğ       | 2010/19 | 22.5    |          |          |                       | 22.0    |

| Indicator number                         | 2.06i                                  |
|------------------------------------------|----------------------------------------|
| Outcomes Framework                       | Public Health Outcomes Framework       |
| Indicator full name                      | Child excess weight in 10-11 year olds |
| Back to Priority 1 Back to HWB Dashboard |                                        |
|                                          |                                        |

| Data source | National Child Measurement Programme                                                                                                                                          |
|-------------|-------------------------------------------------------------------------------------------------------------------------------------------------------------------------------|
|             | Number of children in Year 6 (aged 10-11 years) measured in the National Child                                                                                                |
| Denominator | Measurement Programme (NCMP) attending participating state maintained schools in England.                                                                                     |
|             | Number of children in Year 6 (aged 10-11 years) classified as overweight or obese in                                                                                          |
| Numerator   | the academic year. Children are classified as overweight (including obese) if their BMI is on or above the 85th centile of the British 1990 growth reference (UK90) according |

|   |         |         |          |          | Fourth less           |         |
|---|---------|---------|----------|----------|-----------------------|---------|
|   | Period  | Reading | Lower CI | Upper CI | deprived<br>(IMD2015) | England |
|   | 2007/08 | 33.6    | 31       | 36.2     | 30.8                  | 32.6    |
|   | 2008/09 | 33.1    | 30       | 35.7     | 31.3                  | 32.6    |
|   | 2009/10 | 36.2    | 33.6     | 38.8     | 32.5                  | 33.4    |
|   | 2010/11 | 34.4    | 32       | 36.9     | 32.7                  | 33.4    |
|   | 2011/12 | 35.4    | 32.9     | 37.9     | 32.6                  | 33.9    |
|   | 2012/13 | 34      | 31.6     | 36.5     | 32                    | 33.3    |
|   | 2013/14 | 34      | 32.2     | 37.1     | 32.1                  | 33.5    |
|   | 2014/15 | 35.6    | 33.2     | 38       | 32                    | 33.2    |
|   | 2015/16 | 37.4    | 35.1     | 39.7     | -                     | 34.2    |
|   | 2016/17 | 32.9    | 30.7     | 35.2     | 32.6                  | 34.2    |
|   | 2017/18 | 34.3    | 32.1     | 36.6     |                       | 34.3    |
| I | 2018/19 | 34      |          |          |                       | 34.3    |