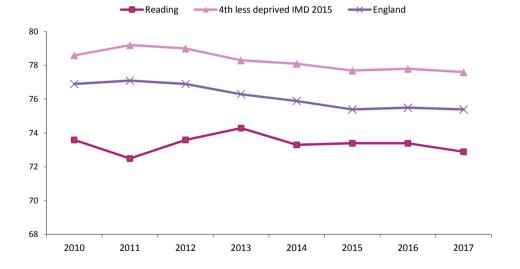

| Indicator number       | 2.12                                                                                                                                                                                                                                                                                                                                                                                                                                                                                                                                                                |         |         |                                      |         |
|------------------------|---------------------------------------------------------------------------------------------------------------------------------------------------------------------------------------------------------------------------------------------------------------------------------------------------------------------------------------------------------------------------------------------------------------------------------------------------------------------------------------------------------------------------------------------------------------------|---------|---------|--------------------------------------|---------|
| Outcomes Framework     | Public Health Outcomes Framework                                                                                                                                                                                                                                                                                                                                                                                                                                                                                                                                    |         |         |                                      |         |
| Indicator full name    | Excess weight in adults                                                                                                                                                                                                                                                                                                                                                                                                                                                                                                                                             | Period  | Reading | Fourth less<br>deprived<br>(IMD2015) | England |
| Back to Priority 1     |                                                                                                                                                                                                                                                                                                                                                                                                                                                                                                                                                                     | 2012-14 | 61      |                                      | 64      |
| Back to HWB Dashboard  |                                                                                                                                                                                                                                                                                                                                                                                                                                                                                                                                                                     | 2013-15 | 63.4    | 65.4                                 | 64      |
|                        |                                                                                                                                                                                                                                                                                                                                                                                                                                                                                                                                                                     | 2015-16 | 55.3    | 61.7                                 | 6       |
| Data source            | Active Lives Survey (previously Active People Survey) Sport England                                                                                                                                                                                                                                                                                                                                                                                                                                                                                                 | 2016-17 | 59.2    | 61.8                                 | 6       |
|                        | * Note change in methodology in 2015-16                                                                                                                                                                                                                                                                                                                                                                                                                                                                                                                             | 2017-18 | 55.7    | 63.5                                 |         |
| Denominator  Numerator | Number of adults with valid height and weight recorded. Active lives Survey. Historical (before 2015-16) Number of adults with valid height and weight recorded. Data are from APS year 1, quarter 2 to APS year 3, quarter 1  Number of adults with a BMI classified as overweight (including obese), calculated from the adjusted height and weight variables. Active Lives Survey. Previously (before 2015-16) from Active People survey. Adults are defined as overweight (including obese) if their body mass index (BMI) is greater than or equal to 25kg/m2. |         |         |                                      |         |
| 68   66   64   62      | Fourth less deprived (IMD2015) — England                                                                                                                                                                                                                                                                                                                                                                                                                                                                                                                            |         |         |                                      |         |

60 -58 -56 -54 -52 -50 -

2012-14

2013-15

2015-16

2016-17

2017-18

64.6 64.8 61.3 61.3

| Indicator number      | 2.13                                                                                                                                                                  |          |         |          |          |                                |         |
|-----------------------|-----------------------------------------------------------------------------------------------------------------------------------------------------------------------|----------|---------|----------|----------|--------------------------------|---------|
| Outcomes Framework    | Public Health Outcomes Framework                                                                                                                                      |          |         |          |          |                                |         |
| Indicator full name   | % Physically Active Adults                                                                                                                                            | Period   | Reading | Lower CI | Upper CI | Fourth less deprived (IMD2015) | England |
| Back to Priority 1    |                                                                                                                                                                       | 2012     | 59.7    | 55.3     | 64.2     |                                | 56      |
| Back to HWB Dashboard |                                                                                                                                                                       | 2013     | 56.6    | 52.3     | 60.8     |                                | 56      |
|                       |                                                                                                                                                                       | 2014     | 54.7    | 50.4     | 58.9     |                                | 57      |
| Data source           | Until 2015 - Active People Survey, Sport England                                                                                                                      | 2015     | 59.3    | 55       | 63.6     | 58.5                           | 57      |
|                       | 2015-16 onwards - Active Lives, Sport England                                                                                                                         | 2015-16* | 64.8    | 61.7     | 67.7     | 66.4                           | 66.1    |
|                       | * Note change in methodology in 2015-16                                                                                                                               | 2016-17  | 68.7    | 65.8     | 71.5     | 67.2                           | 66      |
| Denominator           | Weighted number of respondents aged 19 and older with valid responses to questions on physical activity                                                               | 2017-18  | 68.8    | 64.5     | 72.7     | 67                             | 66.3    |
| Numerator             | Weighted number of respondents aged 19 and over, with valid responses to questions on physical activity, doing at least 150 MIE minutes physical activity per week in |          |         |          |          |                                |         |