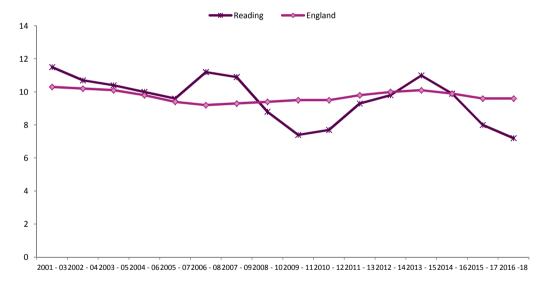

| Indicator number                         | 2.14                                           |
|------------------------------------------|------------------------------------------------|
| Outcomes Framework                       | Public Health Outcomes Framework               |
| Indicator full name                      | Smoking Prevalence in Adults - Current Smokers |
| Back to Priority 1 Back to HWB Dashboard |                                                |
| Data source                              | Annual Population Survey                       |
|                                          |                                                |

| Period | Reading | Lower CI | Upper CI | deprived<br>(IMD2015) | England |
|--------|---------|----------|----------|-----------------------|---------|
| 2012   | 20.6    | 18.4     | 22.8     | 18.7                  | 19.3    |
| 2013   | 20.4    | 18.2     | 22.6     | 17.7                  | 18.4    |
| 2014   | 18.7    | 16.7     | 20.7     | 17.9                  | 17.8    |
| 2015   | 17.6    | 15.5     | 19.8     | 16.7                  | 16.9    |
| 2016   | 15.8    | 13.5     | 18.1     | 13.8                  | 15.5    |
| 2017   | 13.6    | 10.9     | 16.3     | 13.2                  | 14.9    |
| 2018   | 13      | 10.2     | 15.8     |                       | 14.4    |
|        |         |          |          |                       |         |

## Total number of respondents (with valid recorded smoking status) aged 18+ from the Annual Population Survey. The number of respondents has been weighted in order to improve representativeness of the sample. The weights take into account survey design and non-response. The number of persons aged 18 + who are self-reported smokers in the Annual Population Survey. The number of respondents has been weighted in order to improve representativeness of the sample. The weights take into account survey design and non-response.