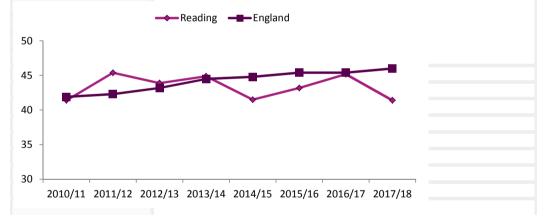

| Period  | Reading | Lower CI | Upper CI | deprived<br>(IMD2015) | England |
|---------|---------|----------|----------|-----------------------|---------|
| 2010/11 | 7.2     | 6.1      | 8.2      | 14.4                  | 13.5    |
| 2011/12 | 8.4     | 7.4      | 9.6      | 13.8                  | 13.2    |
| 2012/13 | 7.4     | 6.3      | 8.2      | 13.2                  | 12.7    |
| 2013/14 | 8.5     | 7.4      | 9.6      | 13                    | 12      |
| 2014/15 | 7.4     | 6.4      | 8.5      | 12                    | 11.4    |
| 2015/16 | 8       | 7        | 9.1      | 11.9                  | 10.6    |
| 2016/17 | 6.8     | 5.9      | 7.9      | 12                    | 10.7    |
| 2017/18 | 6.3     | 5.4      | 7.4      | 12                    | 10.8    |
| 2018/19 | 5.6     | 4.7      | 6.6      |                       | 10.6    |