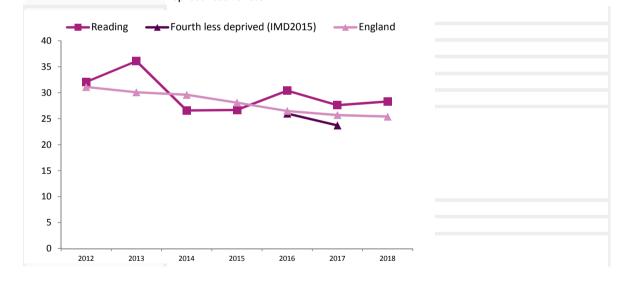

| Period | Reading | Lower CI | Upper CI | Fourth less deprived (IMD2015) | England |
|--------|---------|----------|----------|--------------------------------|---------|
| 2012   | 32.1    | 26.4     | 37.8     |                                | 31.1    |
| 2013   | 36.1    | 30.1     | 42.1     |                                | 30.1    |
| 2014   | 26.6    | 21.2     | 32       |                                | 29.6    |
| 2015   | 26.7    | 20.6     | 32.7     |                                | 28.1    |
| 2016   | 30.4    | 23       | 37.9     | 26                             | 26.5    |
| 2017   | 27.6    | 19.4     | 35.8     | 23.7                           | 25.7    |
| 2018   | 28.3    | 19.1     | 37.5     |                                | 25.4    |
|        |         |          |          |                                |         |