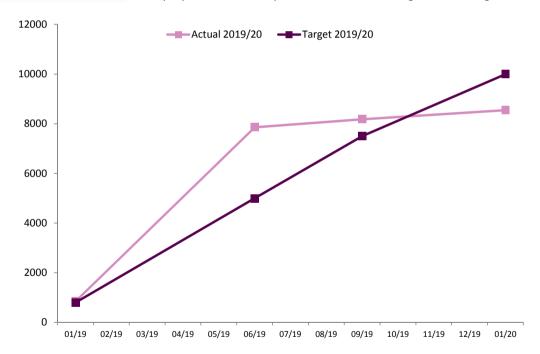

| Priority 6: Living well                                     | with dementia                                              |              |                      |                                 |                                |                         |        |             |           |                    |                                 |
|-------------------------------------------------------------|------------------------------------------------------------|--------------|----------------------|---------------------------------|--------------------------------|-------------------------|--------|-------------|-----------|--------------------|---------------------------------|
| Indicator Title                                             | Framework                                                  | Source       | Frequency<br>updated | Good<br>performance<br>low/high | Most recent e reporting period | Most recent performance | Target | Met/Not Met | DOT       | England<br>Average | 2015 Deprivation Decile Average |
| 4.16/2.6i Estimated diagnosis rate for people with dementia | Public Health Outcomes<br>Framework/NHS Outcomes Framework | NHS Digital  | Monthly              | High                            | Jul-19                         | 69.7                    | 67.7   | Met         | Better    | 68.4               | 68.9                            |
| No. of Dementia friends                                     | NA (Local only)                                            | Local Report | Quarterly            | High                            | Sep-19                         | 8548                    | 10000  | Not Met     | No change | Not available      | e Not available                 |
| PLACEHOLDER - Post diagnosis care                           |                                                            |              |                      |                                 |                                |                         |        |             |           |                    |                                 |