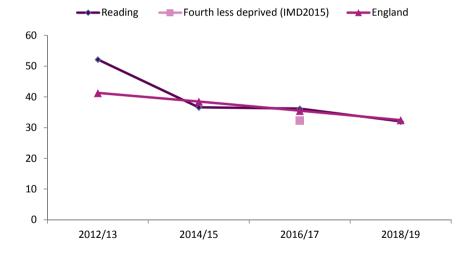

t as I want with people I like" divided by the total number of responses to the same question. |
|-------------|----------------------------------------------------------------------------------------------------------------------------------------------------------------------------------------------------------------------------------------------------------------------------------------------------------------------------------------------|
| Numerator   | All survey respondents who responded to the question (adult social care users identified by LA) NHS Digital - Personal Social Services Adult Social Care Survey England                                                                                                                                                                      |



| Indicator number      | NA                                                                         |        |         |                              |         |
|-----------------------|----------------------------------------------------------------------------|--------|---------|------------------------------|---------|
| Outcomes Framework    | Children and Young People's Mental Health and Wellbeing                    | Period | Reading | IMD 4th less deprived decile | England |
| Indicator full name   | Pupils with social, emotional and mental health needs (primary school age) | 2010   | 6 2%    | 2'                           | % 2%    |
|                       |                                                                            | 201    | 7 2%    | 29