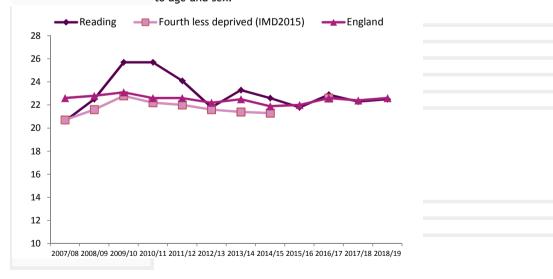

| Indicator number                         | 2.06i                                |
|------------------------------------------|--------------------------------------|
| <b>Outcomes Framework</b>                | Public Health Outcomes Framework     |
| Indicator full name                      | Child excess weight in 4-5 year olds |
| Back to Priority 1 Back to HWB Dashboard |                                      |
|                                          |                                      |

| Data source | National Child Measurement Programme |
|-------------|--------------------------------------|
|-------------|--------------------------------------|

| Denominator | Number of children in Reception (aged 4-5 years) measured in the National Child Measurement Programme (NCMP) attending participating state maintained schools in |
|-------------|------------------------------------------------------------------------------------------------------------------------------------------------------------------|
|             | England.                                                                                                                                                         |
|             | Number of children in Reception (aged 4-5 years) classified as overweight or obese in                                                                            |
|             | the academic year. Children are classified as overweight (including obese) if their BMI                                                                          |
| Numerator   | is on or above the 85th centile of the British 1990 growth reference (UK90) according                                                                            |
|             | to age and sex.                                                                                                                                                  |

|         |         |         |          |          | Fourth less           |         |
|---------|---------|---------|----------|----------|-----------------------|---------|
|         | Period  | Reading | Lower CI | Upper CI | deprived<br>(IMD2015) | England |
|         | 2007/08 | 20.6    | 18.5     | 22.9     | 20.7                  | 22.6    |
|         | 2008/09 | 22.5    | 20.5     | 24.6     | 21.6                  | 22.8    |
|         | 2009/10 | 25.7    | 23.7     | 27.9     | 22.8                  | 23.1    |
|         | 2010/11 | 25.7    | 23.7     | 27.8     | 22.2                  | 22.6    |
|         | 2011/12 | 24.1    | 22.1     | 26.1     | 22                    | 22.6    |
|         | 2012/13 | 21.8    | 20       | 23.9     | 21.6                  | 22.2    |
|         | 2013/14 | 23.3    | 21.3     | 25.5     | 21.4                  | 22.5    |
|         | 2014/15 | 22.6    | 20.9     | 24.5     | 21.3                  | 21.9    |
|         | 2015/16 | 21.8    | 20.1     | 23.6     |                       | 22      |
|         | 2016/17 | 22.9    | 21.1     | 24.7     | 22.6                  | 22.6    |
|         | 2017/18 | 22.3    | 20.6     | 24.1     |                       | 22.4    |
| n<br>Al | 2018/19 | 22.5    |          |          |                       | 22.6    |
| ğ       | 2010/19 | 22.5    |          |          |                       | 22.0    |