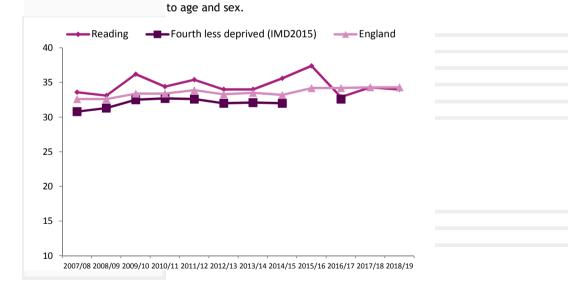

| Indicator number                         | 2.06i                                  |
|------------------------------------------|----------------------------------------|
| Outcomes Framework                       | Public Health Outcomes Framework       |
| Indicator full name                      | Child excess weight in 10-11 year olds |
| Back to Priority 1 Back to HWB Dashboard |                                        |
|                                          |                                        |

| Data source | National Child Measurement Programme                                                                                                                                          |
|-------------|-------------------------------------------------------------------------------------------------------------------------------------------------------------------------------|
|             | Number of children in Year 6 (aged 10-11 years) measured in the National Child                                                                                                |
| Denominator | Measurement Programme (NCMP) attending participating state maintained schools in England.                                                                                     |
|             | Number of children in Year 6 (aged 10-11 years) classified as overweight or obese in                                                                                          |
| Numerator   | the academic year. Children are classified as overweight (including obese) if their BMI is on or above the 85th centile of the British 1990 growth reference (UK90) according |

|   |         |         |          |          | Fourth less           |         |
|---|---------|---------|----------|----------|-----------------------|---------|
|   | Period  | Reading | Lower CI | Upper CI | deprived<br>(IMD2015) | England |
|   | 2007/08 | 33.6    | 31       | 36.2     | 30.8                  | 32.6    |
|   | 2008/09 | 33.1    | 30       | 35.7     | 31.3                  | 32.6    |
|   | 2009/10 | 36.2    | 33.6     | 38.8     | 32.5                  | 33.4    |
|   | 2010/11 | 34.4    | 32       | 36.9     | 32.7                  | 33.4    |
|   | 2011/12 | 35.4    | 32.9     | 37.9     | 32.6                  | 33.9    |
|   | 2012/13 | 34      | 31.6     | 36.5     | 32                    | 33.3    |
|   | 2013/14 | 34      | 32.2     | 37.1     | 32.1                  | 33.5    |
|   | 2014/15 | 35.6    | 33.2     | 38       | 32                    | 33.2    |
|   | 2015/16 | 37.4    | 35.1     | 39.7     | -                     | 34.2    |
|   | 2016/17 | 32.9    | 30.7     | 35.2     | 32.6                  | 34.2    |
|   | 2017/18 | 34.3    | 32.1     | 36.6     |                       | 34.3    |
| I | 2018/19 | 34      |          |          |                       | 34.3    |