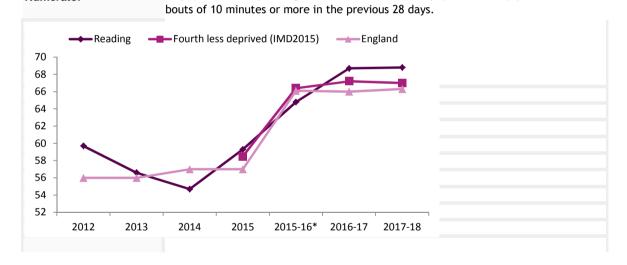

| Indicator number       | 2.12                                                                                                                                                                                                                                                                                                                                                                                                                                                                                                                                                                |         |         |                                      |         |
|------------------------|---------------------------------------------------------------------------------------------------------------------------------------------------------------------------------------------------------------------------------------------------------------------------------------------------------------------------------------------------------------------------------------------------------------------------------------------------------------------------------------------------------------------------------------------------------------------|---------|---------|--------------------------------------|---------|
| Outcomes Framework     | Public Health Outcomes Framework                                                                                                                                                                                                                                                                                                                                                                                                                                                                                                                                    |         |         |                                      |         |
| Indicator full name    | Excess weight in adults                                                                                                                                                                                                                                                                                                                                                                                                                                                                                                                                             | Period  | Reading | Fourth less<br>deprived<br>(IMD2015) | England |
| Back to Priority 1     |                                                                                                                                                                                                                                                                                                                                                                                                                                                                                                                                                                     | 2012-14 | 61      |                                      | 64      |
| Back to HWB Dashboard  |                                                                                                                                                                                                                                                                                                                                                                                                                                                                                                                                                                     | 2013-15 | 63.4    | 65.4                                 | 64      |
|                        |                                                                                                                                                                                                                                                                                                                                                                                                                                                                                                                                                                     | 2015-16 | 55.3    | 61.7                                 | 6       |
| Data source            | Active Lives Survey (previously Active People Survey) Sport England                                                                                                                                                                                                                                                                                                                                                                                                                                                                                                 | 2016-17 | 59.2    | 61.8                                 | 6       |
|                        | * Note change in methodology in 2015-16                                                                                                                                                                                                                                                                                                                                                                                                                                                                                                                             | 2017-18 | 55.7    | 63.5                                 |         |
| Denominator  Numerator | Number of adults with valid height and weight recorded. Active lives Survey. Historical (before 2015-16) Number of adults with valid height and weight recorded. Data are from APS year 1, quarter 2 to APS year 3, quarter 1  Number of adults with a BMI classified as overweight (including obese), calculated from the adjusted height and weight variables. Active Lives Survey. Previously (before 2015-16) from Active People survey. Adults are defined as overweight (including obese) if their body mass index (BMI) is greater than or equal to 25kg/m2. |         |         |                                      |         |
| 68   66   64   62      | Fourth less deprived (IMD2015) — England                                                                                                                                                                                                                                                                                                                                                                                                                                                                                                                            |         |         |                                      |         |

60 -58 -56 -54 -52 -50 -

2012-14

2013-15

2015-16

2016-17

2017-18

64.6 64.8 61.3 61.3

| Indicator number      | 2.13                                                                                                                                                                  |          |         |          |          |                                |         |
|-----------------------|-----------------------------------------------------------------------------------------------------------------------------------------------------------------------|----------|---------|----------|----------|--------------------------------|---------|
| Outcomes Framework    | Public Health Outcomes Framework                                                                                                                                      |          |         |          |          |                                |         |
| Indicator full name   | % Physically Active Adults                                                                                                                                            | Period   | Reading | Lower CI | Upper CI | Fourth less deprived (IMD2015) | England |
| Back to Priority 1    |                                                                                                                                                                       | 2012     | 59.7    | 55.3     | 64.2     |                                | 56      |
| Back to HWB Dashboard |                                                                                                                                                                       | 2013     | 56.6    | 52.3     | 60.8     |                                | 56      |
|                       |                                                                                                                                                                       | 2014     | 54.7    | 50.4     | 58.9     |                                | 57      |
| Data source           | Until 2015 - Active People Survey, Sport England                                                                                                                      | 2015     | 59.3    | 55       | 63.6     | 58.5                           | 57      |
|                       | 2015-16 onwards - Active Lives, Sport England                                                                                                                         | 2015-16* | 64.8    | 61.7     | 67.7     | 66.4                           | 66.1    |
|                       | * Note change in methodology in 2015-16                                                                                                                               | 2016-17  | 68.7    | 65.8     | 71.5     | 67.2                           | 66      |
| Denominator           | Weighted number of respondents aged 19 and older with valid responses to questions on physical activity                                                               | 2017-18  | 68.8    | 64.5     | 72.7     | 67                             | 66.3    |
| Numerator             | Weighted number of respondents aged 19 and over, with valid responses to questions on physical activity, doing at least 150 MIE minutes physical activity per week in |          |         |          |          |                                |         |