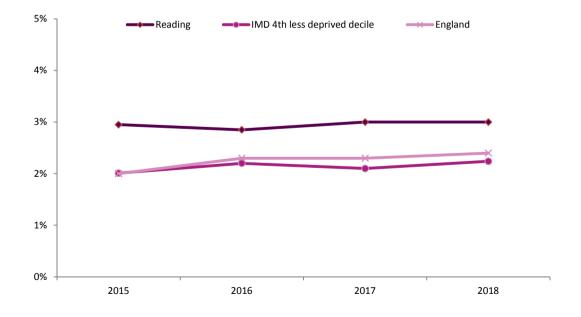

| Indicator number Outcomes Framework      | 2.03 Public Health Outcomes Framework        |
|------------------------------------------|----------------------------------------------|
| Indicator full name                      | % of women who smoke at the time of delivery |
| Back to Priority 1 Back to HWB Dashboard |                                              |

| Data source | Calculated by KIT East from the Health and Social Care Information Centre's return on Smoking Status At Time of delivery (SSATOD) |
|-------------|-----------------------------------------------------------------------------------------------------------------------------------|
|             |                                                                                                                                   |
| Denominator | Number of maternities (estimated based on counts for CCGs)                                                                        |
|             | Number of women known to smoke at time of delivery (estimated based on counts for                                                 |

Numerator

CCGs)

| Reading ——Fourth less deprived (IMD2015) ——England                        |  |
|---------------------------------------------------------------------------|--|
| 14 -                                                                      |  |
| 12 -                                                                      |  |
| 10 -                                                                      |  |
| 8 -                                                                       |  |
| 6 -                                                                       |  |
| 4 -                                                                       |  |
| 2 -                                                                       |  |
| 0 2010/11 2011/12 2012/13 2013/14 2014/15 2015/16 2016/17 2017/18 2018/19 |  |