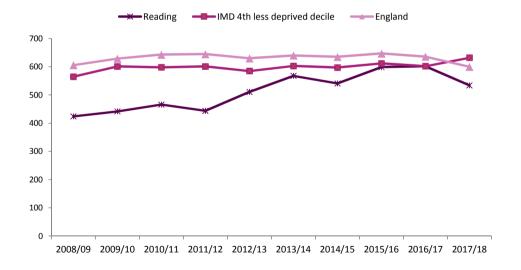

| Indicator number Outcomes Framework      | 2.03 Public Health Outcomes Framework        |
|------------------------------------------|----------------------------------------------|
| Indicator full name                      | % of women who smoke at the time of delivery |
| Back to Priority 1 Back to HWB Dashboard |                                              |

| Data source | Calculated by KIT East from the Health and Social Care Information Centre's return on Smoking Status At Time of delivery (SSATOD) |
|-------------|-----------------------------------------------------------------------------------------------------------------------------------|
|             |                                                                                                                                   |
| Denominator | Number of maternities (estimated based on counts for CCGs)                                                                        |
|             | Number of women known to smoke at time of delivery (estimated based on counts for                                                 |

Numerator

CCGs)

| Reading ——Fourth less deprived (IMD2015) ——England                        |  |
|---------------------------------------------------------------------------|--|
| 14 -                                                                      |  |
| 12 -                                                                      |  |
| 10 -                                                                      |  |
| 8 -                                                                       |  |
| 6 -                                                                       |  |
| 4 -                                                                       |  |
| 2 -                                                                       |  |
| 0 2010/11 2011/12 2012/13 2013/14 2014/15 2015/16 2016/17 2017/18 2018/19 |  |

| Period  | Reading | Lower CI | Upper CI | deprived<br>(IMD2015) | England |
|---------|---------|----------|----------|-----------------------|---------|
| 2010/11 | 7.2     | 6.1      | 8.2      | 14.4                  | 13.5    |
| 2011/12 | 8.4     | 7.4      | 9.6      | 13.8                  | 13.2    |
| 2012/13 | 7.4     | 6.3      | 8.2      | 13.2                  | 12.7    |
| 2013/14 | 8.5     | 7.4      | 9.6      | 13                    | 12      |
| 2014/15 | 7.4     | 6.4      | 8.5      | 12                    | 11.4    |
| 2015/16 | 8       | 7        | 9.1      | 11.9                  | 10.6    |
| 2016/17 | 6.8     | 5.9      | 7.9      | 12                    | 10.7    |
| 2017/18 | 6.3     | 5.4      | 7.4      | 12                    | 10.8    |
| 2018/19 | 5.6     | 4.7      | 6.6      |                       | 10.6    |